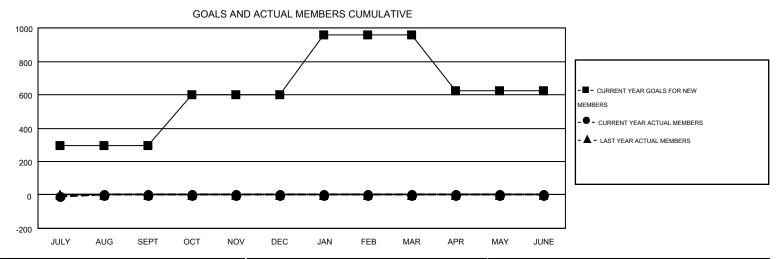

## MONTHLY MEMBERSHIP PROGRESS REPORT

Results as of: 7/31/2016

**LOCATION: INDIA** 

Multiple District 320

**ER GURUNATHAN** GMT CA 6

|               |                  | Clubs             |                  |                  | Members RESULTS FOR 2016-2017 |                    |                                        |                    |                  |  |
|---------------|------------------|-------------------|------------------|------------------|-------------------------------|--------------------|----------------------------------------|--------------------|------------------|--|
|               | RESUI            | LTS FOR 2016-2017 |                  |                  |                               |                    |                                        |                    |                  |  |
| QUARTER       | NEW CLUB<br>GOAL | NEW CLUBS         | DROPPED<br>CLUBS | NET<br>GAIN/LOSS | QUARTER                       | NEW MEMBER<br>GOAL | CHARTER AND<br>NEW<br>MEMBERS<br>ADDED | DROPPED<br>MEMBERS | NET<br>GAIN/LOSS |  |
| JULY/AUG/SEPT | 8                | 0                 | 4                | -4               | JULY/AUG/SEPT                 | 295                | 668                                    | 676                | -8               |  |
| OCT/NOV/DEC   | 8                | 0                 | 0                | 0                | OCT/NOV/DEC                   | 306                | 0                                      | 0                  | 0                |  |
| JAN/FEB/MAR   | 8                | 0                 | 0                | 0                | JAN/FEB/MAR                   | 355                | 0                                      | 0                  | 0                |  |
| APR/MAY/JUNE  | 4                | 0                 | 0                | 0                | APR/MAY/JUNE                  | -330               | 0                                      | 0                  | 0                |  |