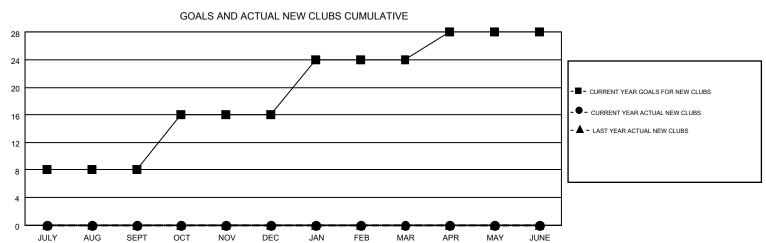

## MONTHLY MEMBERSHIP PROGRESS REPORT

Results as of: 7/31/2016

**LOCATION: INDIA** 

Multiple District 320

**ER GURUNATHAN** GMT CA 6

|               |                  | Clubs             |                  |                  | Members RESULTS FOR 2016-2017 |                    |                                        |                    |                  |  |
|---------------|------------------|-------------------|------------------|------------------|-------------------------------|--------------------|----------------------------------------|--------------------|------------------|--|
|               | RESUI            | LTS FOR 2016-2017 |                  |                  |                               |                    |                                        |                    |                  |  |
| QUARTER       | NEW CLUB<br>GOAL | NEW CLUBS         | DROPPED<br>CLUBS | NET<br>GAIN/LOSS | QUARTER                       | NEW MEMBER<br>GOAL | CHARTER AND<br>NEW<br>MEMBERS<br>ADDED | DROPPED<br>MEMBERS | NET<br>GAIN/LOSS |  |
| JULY/AUG/SEPT | 8                | 0                 | 4                | -4               | JULY/AUG/SEPT                 | 295                | 668                                    | 676                | -8               |  |
| OCT/NOV/DEC   | 8                | 0                 | 0                | 0                | OCT/NOV/DEC                   | 306                | 0                                      | 0                  | 0                |  |
| JAN/FEB/MAR   | 8                | 0                 | 0                | 0                | JAN/FEB/MAR                   | 355                | 0                                      | 0                  | 0                |  |
| APR/MAY/JUNE  | 4                | 0                 | 0                | 0                | APR/MAY/JUNE                  | -330               | 0                                      | 0                  | 0                |  |